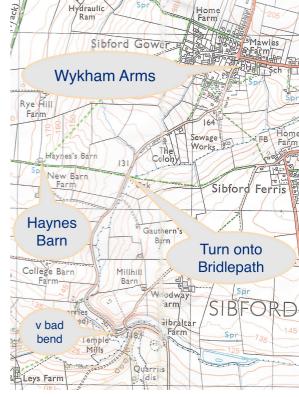

#### And

Follow the road down the hill passing the Wykham Arms on your left into Colony Road. After passing a row of cottages (this is the point for the post code Sat Nav settings) will be on your left. Drive slowly for 300 yards turning right at the "Bridlepath" sign through a metal field gate up our drive for 500 yards, it's a farm track quite accessible by all but the very lowest Ferrari. You will see Haynes Barn on the right after 400 yards.

# From the South

North of Hook Norton a minor road runs between Milcombe in the east and Whichford in the west. It passes The Firs Garage (a main Mitsubishi dealership, its post code is: OX15 5DD)

Find your way to the Garage and then head north at the signpost for Sibford Gower, the road is adjacent to the garage and on its west side. Follow the road north for 2.1 miles, it's narrow in places. Keep straight on, ignoring the turn to the left at the 0.7 mile point. After 1.1 miles you come to Temple Mill Farm and a very sharp and narrow bend that runs through the farm. Go very slowly here; it's a bit of a "rat-run", the road is narrow and there's width for just one car!

After 1.8 miles from garage turn left at the "Bridlepath" sign through a metal field gate up our drive for 500 yards, it's a farm track quite accessible by all but the very lowest Bugatti. You will see Haynes Barn on the right after 400 yards.