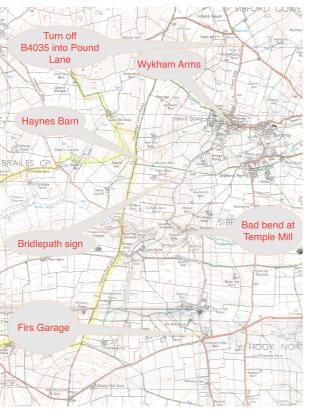

### From the North

(This is easier than the route from the south)

Take the B4035 from Shipston-on-Stour and turn at the second right 2.3 miles from Lower Brailes, signposted to Sibford Gower, into Pound Lane

#### Or

From Banbury turn left 1.6 miles after leaving Swacliffe, passing two signs to Sibford Ferris, take the second Sibford Gower turning into Pound Lane

#### And

Follow the road down the hill passing the Wykham Arms on your left into Colony Road. After passing a row of cottages (this is the point for the post code Sat Nav settings) will be on your left. Drive slowly for 300 yards turning right at the "Bridlepath" sign through a metal field gate up our drive for 500 yards, it's a farm track quite accessible by all but the very lowest Ferrari. You will see Haynes Barn on the right after 400 yards.

# From the South

North of Hook Norton a minor road runs between Milcombe in the east and Whichford in the west. It passes The Firs Garage (a main Mitsubishi dealership, its post code is: OX15 5DD)

Find your way to the Garage and then head north at the signpost for Sibford Gower, the road is adjacent to the garage and on its west side. Follow the road north for 2.1 miles, it's narrow in places. Keep straight on, ignoring the turn to the left at the 0.7 mile point. After 1.1 miles you come to Temple Mill Farm and a very sharp and narrow bend that runs through the farm. Go very slowly here; it's a bit of a "rat-run", the road is narrow and there's width for just one car!

After 1.8 miles from garage turn left at the "Bridlepath" sign through a metal field gate up our drive for 500 yards, it's a farm track quite accessible by all but the very lowest Bugatti. You will see Haynes Barn on the right after 400 yards.

NB: the Sat Nav settings for OX15 5RY take you to the cottages on Colony Road 400 yards to the north of our drive entrance

(J) 07769 977614 (A) 07866 569798 arfinding@icloud.com